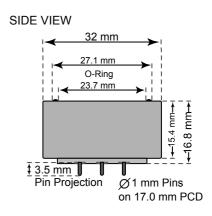

| ~ -30 ppm |
| H <sub>2</sub>   | 100 ppm       | 0 ppm     |
| Ethylene         | 100 ppm       | 0 ppm     |
| SO2              | 100 ppm       | 25 ppm    |

Performance data conditions: 20 °C, 50% RH and 1013 mbar

#### **APPLICATIONS**

Safety and Environmental Control

## PHYSICAL CHARACTERISTICS

| Weight               | ~ 13 g              |
|----------------------|---------------------|
| Position Sensitivity | None                |
| Storage Life         | Six months in       |
|                      | container           |
| Recommended Storage  | 5 °C – 20 °C        |
| Temperature          |                     |
| Warranty Period      | 12 months from date |
|                      | of dispatch         |

# **Compact-Size Outline Dimensions**

#### **BOTTOM VIEW**





The data contained in this document is for guidance only. Membrapor AG accepts no liability for any consequential losses, injury or damage resulting from the use of this document or the information contained within it. The data is given for guidance only. Customers should test under their own conditions, to ensure that the sensors are suitable for their own requirements.

REV.: 11/2005 Page 1 of 1

Phone: +41 43 311 72 00 Fax: +41 43 311 72 01 Email: info@membrapor.ch www.membrapor.ch